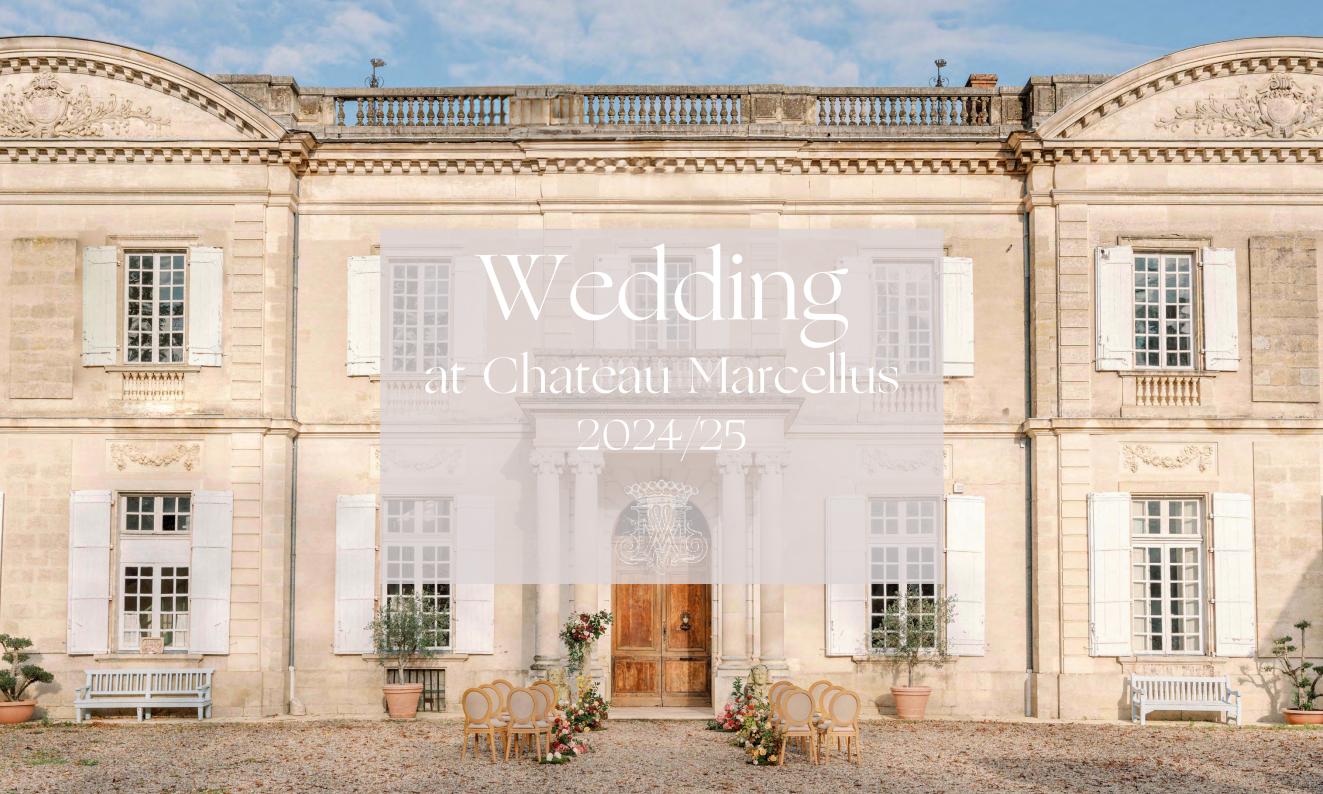

### Chateau Marcellus

CHÂTEAU MARCELLUS is located in the commune of Marcellus in the Lot-et-Garonne department, 50 km from Bordeaux. The 35-hectare site overlooks the beautiful Garonne valley.

Built between 1773 and 1775, CHATEAU MARCELLUS exhibits neoclassical architecture reflecting elegance and nobility.

# Weddings

Château Marcellus offers two spacious salons, a large sunny terrace, a private park and gardens. Private rental of the entire wedding venue will allow you to share its historic and refined atmosphere with your family and friends.