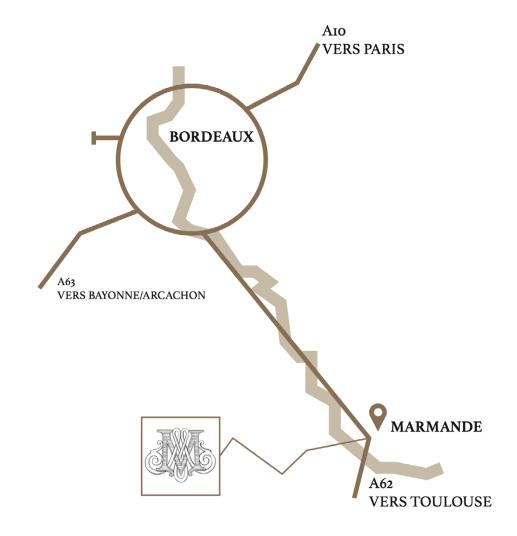

### Access

#### BY CAR

From Bordeaux Mérignac Aéroport International - 60 min Autoroute A62 from Bordeaux Direction Toulouse exit n° 5 Marmande

#### BY PLANE

Airport Bordeaux Mérignac (85 km) Airport Bergerac (64 km)

#### BY TRAIN

Gare de Bordeaux Saint-Jean (60km) Gare de Marmande (8 km)